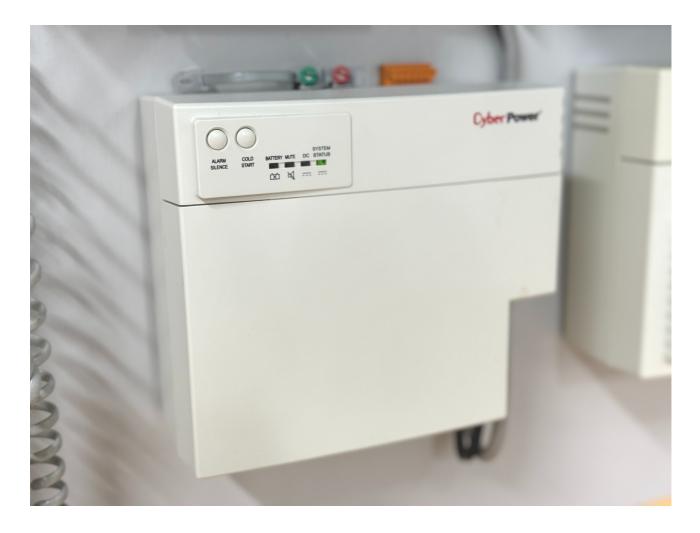

# What exactly is that white box we put in your home?

This is the power supply that powers the ONT (optical network terminal) on the outside of your house. It also serves as an UPS (uninterruptable power supply). During a power outage, the UPS will continue to provide dial tone to your landline phone but will not provide internet so your WiFi will not work.

Customers will never need to touch this piece of equipment. If there is a red light and/or it starts to beep, please contact us and we will replace the battery at no charge.

Fill out a customer satisfaction survey for a chance to win!